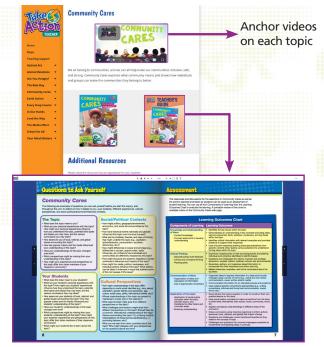

## Your digital subscription includes a Teacher HUB with:

- 12 student magazine-style digital books
- Anchor videos on each topic
- Digital Teacher's Guide
- Plus additional online resources

## **Program Features:**

- Built on inquiry and project-based learning
- Social justice action initiative for each topic
- Cross-curricular connections to literacy, social studies, science, arts, health, math, and citizenship
- Teaching support with strategies for deep comprehension, critical thinking, and inquiry-based learning