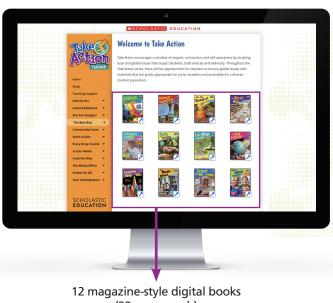

## Your digital subscription includes a Teacher HUB with:

- 12 student magazine-style digital books
- Anchor videos on each topic
- Digital Teacher's Guide
- Plus additional online resources

(32 pages each)

**Student HUB** includes digital

Companion Digital Teacher's Guide

Digital Student Guide

Available in Print or Digital-Only Subscriptions! Contact us for more information.