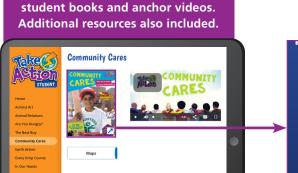

## Your digital subscription includes a Teacher HUB with:

- 12 student magazine-style digital books
- Anchor videos on each topic
- Digital Teacher's Guide
- Plus additional online resources